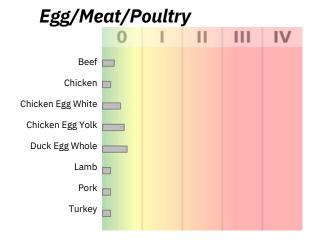

IgG

CLIA #: 50D0965661

Fruits

## 96 General Food Panel: IgG

**Partial Report** 

E-Mail: SampleEmail@onsiteclinicalcare.com

Sample Type:DBS Date of Birth:2000-03-22

CLIA #: 50D0965661

IgG 📃

CAP accredited

| Candida Screen       |            |                      |                        |                         |
|----------------------|------------|----------------------|------------------------|-------------------------|
|                      | Analyte    | Class                | Value                  | Very Low<br>Range       |
| Antigen Name         | IgG        | Very Low             | 21.42 mg/L             | <25 mg/L                |
| Candida albicans     |            |                      |                        |                         |
| Dairy                |            |                      |                        | Very Low                |
| Antigen Name         | Analyte    | Class                | Value                  | Range                   |
| Casein               | IgG        | High                 | 12.60 mg/L             | <4 mg/L                 |
| Cheddar Cheese       | IgG        | High                 | 10.77 mg/L             | <3 mg/L                 |
| Cow's Milk           | IgG        | High                 | 12.18 mg/L             | <2 mg/L                 |
| Goat's Milk          | IgG        | High                 | 8.75 mg/L              | <2 mg/L                 |
| Whey                 | IgG        | Moderate             | 7.64 mg/L              | <2 mg/L                 |
| Egg/Meat/Poultry     |            |                      |                        |                         |
| Antigen Name         | Analyte    | Class                | Value                  | Very Low                |
| Beef                 | IgG        | Very Low             | 0.88 mg/L              | <b>Range</b><br><3 mg/L |
| Chicken              | IgG        | Very Low             | 0.62 mg/L              | <4 mg/L                 |
| Chicken Egg White    | IgG        | Very Low             | 1.58 mg/L              | <3.5 mg/L               |
| Chicken Egg Yolk     | IgG        | Very Low             | 1.62 mg/L              | <3 mg/L                 |
| Duck Egg Whole       | IgG        | Very Low             | 1.74 mg/L              | <2.8 mg/L               |
| Lamb                 | IgG        | Very Low             | 0.39 mg/L              | <3 mg/L                 |
| Pork<br>Turkev       | IgG        | Very Low             | 0.13 mg/L              | <3 mg/L                 |
| тигкеу               | IgG        | Very Low             | 0.19 mg/L              | <3 mg/L                 |
| Fish (Crusteres /Mal | luale      |                      |                        |                         |
| Fish/Crustacea/Mol   |            |                      |                        | Very Low                |
| Antigen Name         | Analyte    | Class                | Value                  | Range                   |
| Clam                 | IgG        | Very Low             | 0.33 mg/L              | <2.5 mg/L               |
| Cod                  | IgG        | Very Low             | 2.14 mg/L              | <5 mg/L                 |
| Crab                 | IgG        | High                 | 9.30 mg/L              | <3 mg/L                 |
| Halibut              | IgG        | Very Low             | 0.00 mg/L              | <2 mg/L                 |
| Lobster              | IgG        | Very Low             | 2.59 mg/L              | <4 mg/L                 |
| Salmon<br>Scallop    | IgG<br>IgG | Very Low<br>Very Low | 0.63 mg/L<br>2.11 mg/L | <3 mg/L                 |
| Shrimp               | IgG        | Very Low             | 0.14 mg/L              | <3 mg/L<br><2.5 mg/L    |
| Sole                 | IgG        | Very Low             | 0.14 mg/L<br>0.04 mg/L | <2.5 mg/L               |
| Trout                | IgG        | Very Low             | 0.04 mg/L              | <2.5 mg/L               |
| Tuna                 | IgG        | Very Low             | 1.21 mg/L              | <5 mg/L                 |
|                      |            |                      |                        |                         |
| Fruits               |            |                      |                        | ., .                    |
| Antigen Name         | Analyte    | Class                | Value                  | Very Low<br>Range       |
| Apple                | IgG        | Very Low             | 1.83 mg/L              | <5 mg/L                 |
| Apricot              | IgG        | Very Low             | 1.15 mg/L              | <2 mg/L                 |
| Banana               | IgG        | Very Low             | 0.43 mg/L              | <6 mg/L                 |
| Blueberry            | IgG        | Very Low             | 2.89 mg/L              | <8 mg/L                 |
| Cranberry            | IgG        | Very Low             | 0.35 mg/L              | <2.8 mg/L               |
| Grape                | IgG        | Very Low             | 1.79 mg/L              | <5 mg/L                 |
| Grapefruit           | IgG        | Very Low             | 1.01 mg/L              | <3 mg/L                 |
| Lemon                | IgG        | Very Low             | 1.52 mg/L              | <3.5 mg/L               |
| Olive                | IgG        | Very Low             | 0.19 mg/L              | <2 mg/L                 |
| Orange               | IgG<br>IgG | Very Low<br>Very Low | 1.18 mg/L              | <3 mg/L                 |
| Papaya<br>Peach      | IgG<br>IgG | Very Low             | 2.13 mg/L<br>1.96 mg/L | <4 mg/L<br><3.5 mg/L    |
| Pear                 | IgG        | Very Low             | 0.17 mg/L              | <3.3 mg/L<br><4 mg/L    |
| Pineapple            | IgG        | Very Low             | 2.02 mg/L              | <8 mg/L                 |
| Plum                 | IgG        | Very Low             | 0.67 mg/L              | <3.2 mg/L               |
| Raspberry            | IgG        | Very Low             | 1.15 mg/L              | <4 mg/L                 |
| Strawberry           | IgG        | Very Low             | 0.32 mg/L              | <3 mg/L                 |
|                      |            |                      |                        |                         |
| Grains/Legumes/Nu    | Its        |                      |                        | · ·                     |
| Antigen Name         | Analyte    | Class                | Value                  | Very Low<br>Range       |
| Almond               | IgG        | Low                  | 4.88 mg/L              | <3 mg/L                 |
| Barley               | IgG        | Low                  | 15.25 mg/L             | <10 mg/L                |
| Buckwheat            | IgG        | Very Low             | 1.19 mg/L              | <3 mg/L                 |