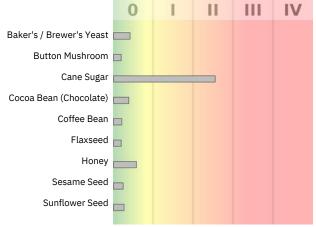

## Miscellaneous

## 96 General Food Panel: IgG

**Partial Report** 

E-Mail: SampleEmail@onsiteclinicalcare.com

Sample Type:DBS Date of Birth:2000-03-22

CLIA #: 50D0965661

IgG 📃

CAP accredited

| Candida Screen       |            |                      |                        |                         |
|----------------------|------------|----------------------|------------------------|-------------------------|
|                      | Analyte    | Class                | Value                  | Very Low<br>Range       |
| Antigen Name         | IgG        | Very Low             | 21.42 mg/L             | <25 mg/L                |
| Candida albicans     |            |                      |                        |                         |
| Dairy                |            |                      |                        | Very Low                |
| Antigen Name         | Analyte    | Class                | Value                  | Range                   |
| Casein               | IgG        | High                 | 12.60 mg/L             | <4 mg/L                 |
| Cheddar Cheese       | IgG        | High                 | 10.77 mg/L             | <3 mg/L                 |
| Cow's Milk           | IgG        | High                 | 12.18 mg/L             | <2 mg/L                 |
| Goat's Milk          | IgG        | High                 | 8.75 mg/L              | <2 mg/L                 |
| Whey                 | IgG        | Moderate             | 7.64 mg/L              | <2 mg/L                 |
| Egg/Meat/Poultry     |            |                      |                        |                         |
| Antigen Name         | Analyte    | Class                | Value                  | Very Low                |
| Beef                 | IgG        | Very Low             | 0.88 mg/L              | <b>Range</b><br><3 mg/L |
| Chicken              | IgG        | Very Low             | 0.62 mg/L              | <4 mg/L                 |
| Chicken Egg White    | IgG        | Very Low             | 1.58 mg/L              | <3.5 mg/L               |
| Chicken Egg Yolk     | IgG        | Very Low             | 1.62 mg/L              | <3 mg/L                 |
| Duck Egg Whole       | IgG        | Very Low             | 1.74 mg/L              | <2.8 mg/L               |
| Lamb                 | IgG        | Very Low             | 0.39 mg/L              | <3 mg/L                 |
| Pork<br>Turkev       | IgG        | Very Low             | 0.13 mg/L              | <3 mg/L                 |
| тигкеу               | IgG        | Very Low             | 0.19 mg/L              | <3 mg/L                 |
| Fish (Crusteres /Mal | luale      |                      |                        |                         |
| Fish/Crustacea/Mol   |            |                      |                        | Very Low                |
| Antigen Name         | Analyte    | Class                | Value                  | Range                   |
| Clam                 | IgG        | Very Low             | 0.33 mg/L              | <2.5 mg/L               |
| Cod                  | IgG        | Very Low             | 2.14 mg/L              | <5 mg/L                 |
| Crab                 | IgG        | High                 | 9.30 mg/L              | <3 mg/L                 |
| Halibut              | IgG        | Very Low             | 0.00 mg/L              | <2 mg/L                 |
| Lobster              | IgG        | Very Low             | 2.59 mg/L              | <4 mg/L                 |
| Salmon<br>Scallop    | IgG<br>IgG | Very Low<br>Very Low | 0.63 mg/L<br>2.11 mg/L | <3 mg/L                 |
| Shrimp               | IgG        | Very Low             | 0.14 mg/L              | <3 mg/L<br><2.5 mg/L    |
| Sole                 | IgG        | Very Low             | 0.14 mg/L<br>0.04 mg/L | <2.5 mg/L               |
| Trout                | IgG        | Very Low             | 0.04 mg/L              | <2.5 mg/L               |
| Tuna                 | IgG        | Very Low             | 1.21 mg/L              | <5 mg/L                 |
|                      |            |                      |                        |                         |
| Fruits               |            |                      |                        | ., .                    |
| Antigen Name         | Analyte    | Class                | Value                  | Very Low<br>Range       |
| Apple                | IgG        | Very Low             | 1.83 mg/L              | <5 mg/L                 |
| Apricot              | IgG        | Very Low             | 1.15 mg/L              | <2 mg/L                 |
| Banana               | IgG        | Very Low             | 0.43 mg/L              | <6 mg/L                 |
| Blueberry            | IgG        | Very Low             | 2.89 mg/L              | <8 mg/L                 |
| Cranberry            | IgG        | Very Low             | 0.35 mg/L              | <2.8 mg/L               |
| Grape                | IgG        | Very Low             | 1.79 mg/L              | <5 mg/L                 |
| Grapefruit           | IgG        | Very Low             | 1.01 mg/L              | <3 mg/L                 |
| Lemon                | IgG        | Very Low             | 1.52 mg/L              | <3.5 mg/L               |
| Olive                | IgG        | Very Low             | 0.19 mg/L              | <2 mg/L                 |
| Orange               | IgG<br>IgG | Very Low<br>Very Low | 1.18 mg/L              | <3 mg/L                 |
| Papaya<br>Peach      | IgG<br>IgG | Very Low             | 2.13 mg/L<br>1.96 mg/L | <4 mg/L<br><3.5 mg/L    |
| Pear                 | IgG        | Very Low             | 0.17 mg/L              | <3.3 mg/L<br><4 mg/L    |
| Pineapple            | IgG        | Very Low             | 2.02 mg/L              | <8 mg/L                 |
| Plum                 | IgG        | Very Low             | 0.67 mg/L              | <3.2 mg/L               |
| Raspberry            | IgG        | Very Low             | 1.15 mg/L              | <4 mg/L                 |
| Strawberry           | IgG        | Very Low             | 0.32 mg/L              | <3 mg/L                 |
|                      |            |                      |                        |                         |
| Grains/Legumes/Nu    | Its        |                      |                        | · ·                     |
| Antigen Name         | Analyte    | Class                | Value                  | Very Low<br>Range       |
| Almond               | IgG        | Low                  | 4.88 mg/L              | <3 mg/L                 |
| Barley               | IgG        | Low                  | 15.25 mg/L             | <10 mg/L                |
| Buckwheat            | IgG        | Very Low             | 1.19 mg/L              | <3 mg/L                 |