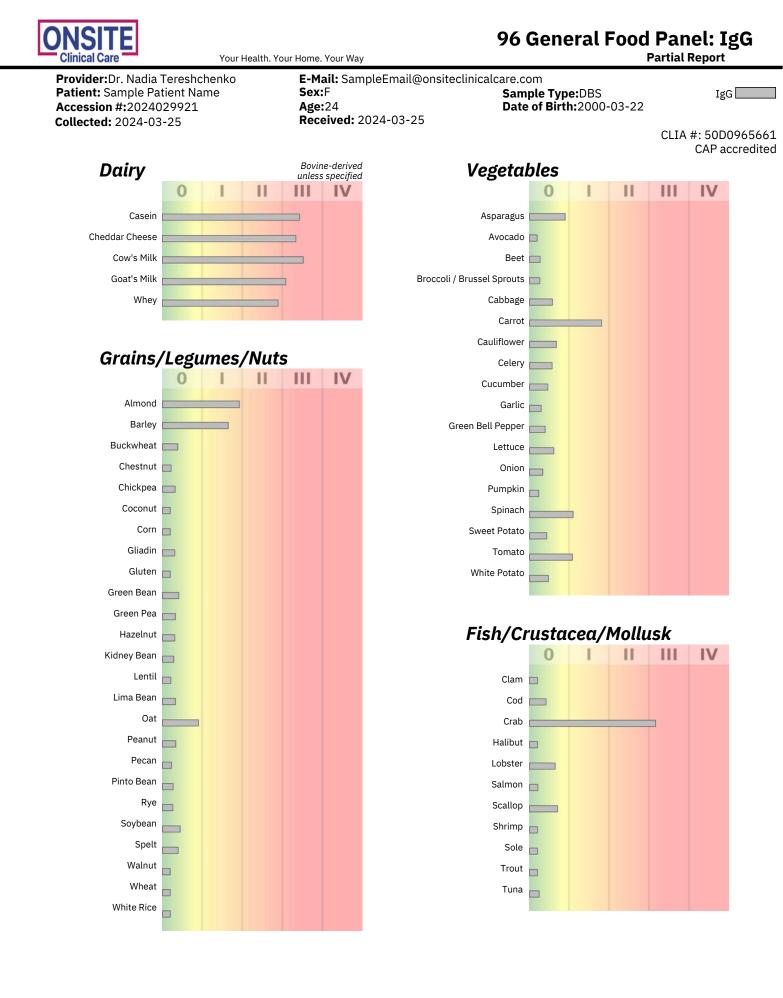

96 General Food Panel: IgG

**Partial Report** 

Provider:Dr. Nadia Tereshchenko Patient: Sample Patient Name Accession #:2024029921 Collected: 2024-03-25 E-Mail: SampleEmail@onsiteclinicalcare.com

Sex:F Age:24 Received: 2024-03-25 lcare.com Sample Type:DBS Date of Birth:2000-03-22

## 96 General Food Panel: IgG

**Partial Report** 

E-Mail: SampleEmail@onsiteclinicalcare.com

Sample Type:DBS Date of Birth:2000-03-22

CLIA #: 50D0965661

IgG 📃

CAP accredited

| Candida Screen       |            |                      |                        |                         |
|----------------------|------------|----------------------|------------------------|-------------------------|
|                      | Analyte    | Class                | Value                  | Very Low<br>Range       |
| Antigen Name         | IgG        | Very Low             | 21.42 mg/L             | <25 mg/L                |
| Candida albicans     |            |                      |                        |                         |
| Dairy                |            |                      |                        | Very Low                |
| Antigen Name         | Analyte    | Class                | Value                  | Range                   |
| Casein               | IgG        | High                 | 12.60 mg/L             | <4 mg/L                 |
| Cheddar Cheese       | IgG        | High                 | 10.77 mg/L             | <3 mg/L                 |
| Cow's Milk           | IgG        | High                 | 12.18 mg/L             | <2 mg/L                 |
| Goat's Milk          | IgG        | High                 | 8.75 mg/L              | <2 mg/L                 |
| Whey                 | IgG        | Moderate             | 7.64 mg/L              | <2 mg/L                 |
| Egg/Meat/Poultry     |            |                      |                        |                         |
| Antigen Name         | Analyte    | Class                | Value                  | Very Low                |
| Beef                 | IgG        | Very Low             | 0.88 mg/L              | <b>Range</b><br><3 mg/L |
| Chicken              | IgG        | Very Low             | 0.62 mg/L              | <4 mg/L                 |
| Chicken Egg White    | IgG        | Very Low             | 1.58 mg/L              | <3.5 mg/L               |
| Chicken Egg Yolk     | IgG        | Very Low             | 1.62 mg/L              | <3 mg/L                 |
| Duck Egg Whole       | IgG        | Very Low             | 1.74 mg/L              | <2.8 mg/L               |
| Lamb                 | IgG        | Very Low             | 0.39 mg/L              | <3 mg/L                 |
| Pork<br>Turkev       | IgG        | Very Low             | 0.13 mg/L              | <3 mg/L                 |
| тигкеу               | IgG        | Very Low             | 0.19 mg/L              | <3 mg/L                 |
| Fish (Crusteres /Mal | luale      |                      |                        |                         |
| Fish/Crustacea/Mol   |            |                      |                        | Very Low                |
| Antigen Name         | Analyte    | Class                | Value                  | Range                   |
| Clam                 | IgG        | Very Low             | 0.33 mg/L              | <2.5 mg/L               |
| Cod                  | IgG        | Very Low             | 2.14 mg/L              | <5 mg/L                 |
| Crab                 | IgG        | High                 | 9.30 mg/L              | <3 mg/L                 |
| Halibut              | IgG        | Very Low             | 0.00 mg/L              | <2 mg/L                 |
| Lobster              | IgG        | Very Low             | 2.59 mg/L              | <4 mg/L                 |
| Salmon<br>Scallop    | IgG<br>IgG | Very Low<br>Very Low | 0.63 mg/L<br>2.11 mg/L | <3 mg/L                 |
| Shrimp               | IgG        | Very Low             | 0.14 mg/L              | <3 mg/L<br><2.5 mg/L    |
| Sole                 | IgG        | Very Low             | 0.14 mg/L<br>0.04 mg/L | <2.5 mg/L               |
| Trout                | IgG        | Very Low             | 0.04 mg/L              | <2.5 mg/L               |
| Tuna                 | IgG        | Very Low             | 1.21 mg/L              | <5 mg/L                 |
|                      |            |                      |                        |                         |
| Fruits               |            |                      |                        | ., .                    |
| Antigen Name         | Analyte    | Class                | Value                  | Very Low<br>Range       |
| Apple                | IgG        | Very Low             | 1.83 mg/L              | <5 mg/L                 |
| Apricot              | IgG        | Very Low             | 1.15 mg/L              | <2 mg/L                 |
| Banana               | IgG        | Very Low             | 0.43 mg/L              | <6 mg/L                 |
| Blueberry            | IgG        | Very Low             | 2.89 mg/L              | <8 mg/L                 |
| Cranberry            | IgG        | Very Low             | 0.35 mg/L              | <2.8 mg/L               |
| Grape                | IgG        | Very Low             | 1.79 mg/L              | <5 mg/L                 |
| Grapefruit           | IgG        | Very Low             | 1.01 mg/L              | <3 mg/L                 |
| Lemon                | IgG        | Very Low             | 1.52 mg/L              | <3.5 mg/L               |
| Olive                | IgG        | Very Low             | 0.19 mg/L              | <2 mg/L                 |
| Orange               | IgG<br>IgG | Very Low<br>Very Low | 1.18 mg/L              | <3 mg/L                 |
| Papaya<br>Peach      | IgG<br>IgG | Very Low             | 2.13 mg/L<br>1.96 mg/L | <4 mg/L<br><3.5 mg/L    |
| Pear                 | IgG        | Very Low             | 0.17 mg/L              | <3.3 mg/L<br><4 mg/L    |
| Pineapple            | IgG        | Very Low             | 2.02 mg/L              | <8 mg/L                 |
| Plum                 | IgG        | Very Low             | 0.67 mg/L              | <3.2 mg/L               |
| Raspberry            | IgG        | Very Low             | 1.15 mg/L              | <4 mg/L                 |
| Strawberry           | IgG        | Very Low             | 0.32 mg/L              | <3 mg/L                 |
|                      |            |                      |                        |                         |
| Grains/Legumes/Nu    | Its        |                      |                        | · ·                     |
| Antigen Name         | Analyte    | Class                | Value                  | Very Low<br>Range       |
| Almond               | IgG        | Low                  | 4.88 mg/L              | <3 mg/L                 |
| Barley               | IgG        | Low                  | 15.25 mg/L             | <10 mg/L                |
| Buckwheat            | IgG        | Very Low             | 1.19 mg/L              | <3 mg/L                 |